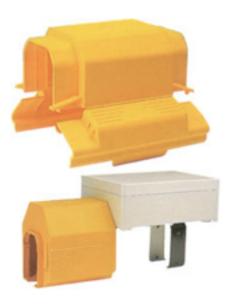

The use of copper conductors in all intensities (40, 60, 100, 130, 160 & 200 Amp) provides improved co

The cellular structure of the PVC enclosure provides a strong profile and ensures true 'finger-proof' security with IP23 compliance, standard systems are suitable for both indoor and outdoor applications in ambient temperatures from -20 degC to +55 degC, and for use at either high or low levels.