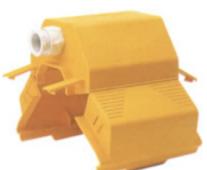

Mobilis ELITE is a totally enclosed conductor system available in intensities from 40 Amp up to 200 Amp

Support centres are 2000mm and the profile comes in standard 4000mm lengths, with 1000mm, 2000m

Special sections such as curves, transfer elements, high temperature sections and expansion joints are