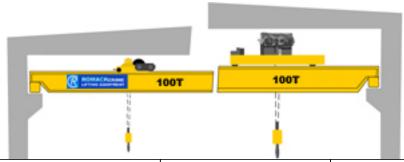

| _       |                         |                                   |
|---------|-------------------------|-----------------------------------|
| General | •                       | Combine light weight construction |
| •       | Heavy weight strength,  | power and durability              |
| •       | Space saving design     |                                   |
| •       | Smallest wheel load     |                                   |
| •       | Lowering building heigh | nt                                |
| •       | Smaller hook approch    |                                   |
| •       | Maintenance free        |                                   |
| •       | Long time reliability   |                                   |
| •       | Superb handling chara   | cteristics                        |

| Main Girder | •                          | Optimized design, box type girder                        |
|-------------|----------------------------|----------------------------------------------------------|
| •           | Welded from certified s    | teel plates                                              |
| •           | Automatic or semi-auto     | matic welding (mostly MIG and submerged)                 |
| •           | Special assembly jigs      | ensure the proper alignment of the crane                 |
| •           | All material is careful in | spected and cleaned by sand blasting (Sa2.5)             |
| •           | An optional full-length se | ervice platform along the crane bridge can be supplied f |
| •           | Vertical deflection due to | maximum load (SWL) is designed and guaranteed to         |