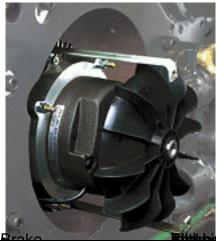

(biffibored ctrick court book 17 16 1 by the trick of the court of the

**Mitalkodria (ng patampunakkon) kan kala kabakin kabak** 

• Limit switch The upper direction limit Ambitish has 3 steps. Jeter didstselle pessettings having the spread of the steps.