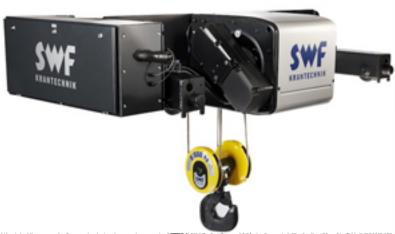

(biffibored ctrick court book 17 16 1 by the trick of the court of the

**Mitalkodria (ng patampunakkon) kan kala kabakin kabak** 

• Limit switch The upper direction limit Ambitish has 3 steps. Jeter didstselle pessettings having the spread of the steps.