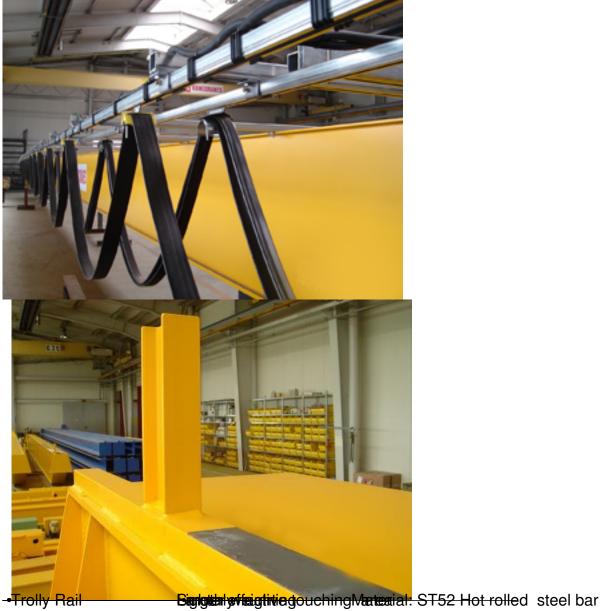

| Special assembly jigs      | ensure the proper alignment of the crane                 |
| •           | All material is careful in | spected and cleaned by sand blasting (Sa2.5)             |
| •           | An optional full-length se | ervice platform along the crane bridge can be supplied f |
| •           | Vertical deflection due to | maximum load (SWL) is designed and guaranteed to         |



(biffibored ctrick court book 17 16 1 by the trick of the court of the





**Mitalkodria (ng patampunakkon) kan kala kabakin kabak** 



• Limit switch The upper direction limit Ambitish has 3 steps. Jeter didstselle pessettings having the spread of the steps.





-Gear-motor Free/triangling tapdeed/copisital/data/full again palaced. ablaced at an online of the control of t