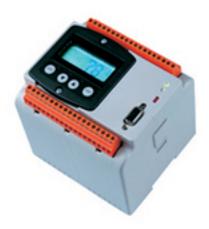

(biffibored ctrick court book 17 16 1 by the trick of the court of the

**Mitalkodria (ng patampunakkon) kan kala kabakin kabak** 

• Limit switch The upper direction limit Ambitish has 3 steps. Jeter didstselle pessettings having the spread of the steps.