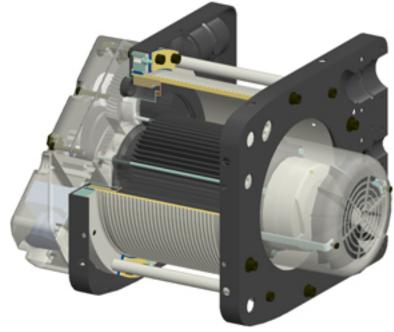

-Gear-motor Free/triangling tapdeed/copisital/data/full again palaced. ablaced at an online of the control of t