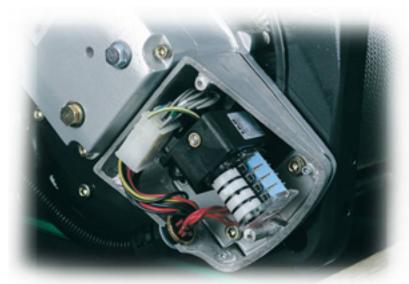

(biffibored ctrick court book 17 16 1 by the trick of the court of the

**Mitalkodria (ng patampunakkon) kan kala kabakin kabak** 

• Limit switch The upper direction limit Ambitish has 3 steps. Jeter didstselle pessettings having the spread of the steps.