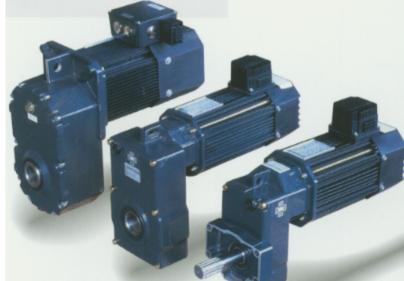

-Gear-motor Free/triangling tapdeed/copisital/data/full again palaced. ablaced at an online of the control of t