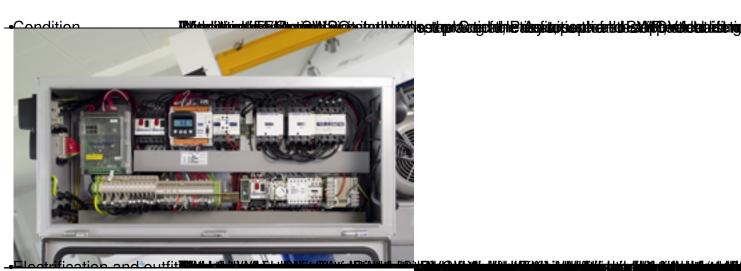

(biffibored ctrick court book 17 16 1 by the trick of the court of the

**Mitalkodria (ng patampunakkon) kan kala kabakin kabak** 

• Limit switch The upper direction limit Ambitish has 3 steps. Jeter didstselle pessettings having the spread of the steps.

-Gear-motor Free/triangling tapdeed/copisital/data/full again palaced. ablaced at an online of the control of t