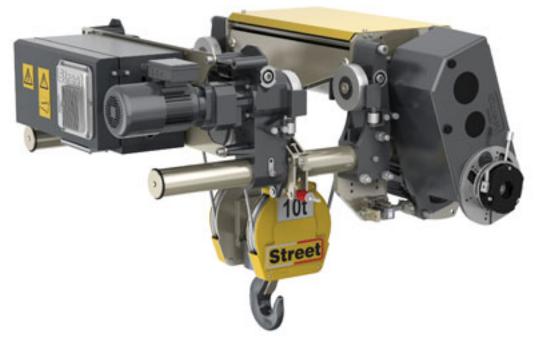

ROMACKcrane hoists, which are provided by SWF & Street Cranes, are specifically designed to meet the challenging requirements for precision lifting and moving beyond the millenium.

High tech provides a new level of performance and productivity through applied value engineering. Inevitably, a hoist designed to meet the needs of industry beyond the current century must provide an excellent solution in terms of the price/performance ratio and our wire rope hoists certainly meets this demanding criteria.

5M

| 899K            |              |
|-----------------|--------------|
| Wire Depo Heigt | 7V (Ctro ct) |
| Wire Rope Hoist | ZX (Street)  |
| ZX Technology   |              |
|                 |              |
| ZX Catalogue    |              |
|                 |              |
| 405K            |              |
|                 |              |
|                 |              |
| 2.8M            |              |