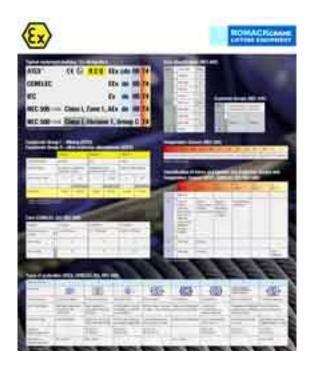

## Click to enlarge the image

| Wire Rope Hoists | EEx (SWF)   | Tech. Guide | 925K |      |
|------------------|-------------|-------------|------|------|
| Chain Hoists     | EEx (SWF)   | Tech. Guide |      | 2M   |
| Chain Hoists     | EEx (HADEF) | Tech. Guide |      | 843K |